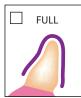

## **USE OPTIMAL VALUES\***

Yes \* If YES checked, skip to section 5.

**UPPER PLATEAU** 

**UPPER BAND** 

ANTERIOR WITH CONTACT (!)

**LOWER BAND** 

ANTERIOR WITH CONTACT (!)

| 1/2 LINGUAL<br>WITH CONTACT |
|-----------------------------|
|                             |
|                             |