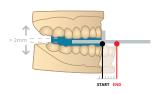

## **USE OPTIMAL VALUES\***

Yes \* If YES checked, skip to section 5.

**UPPER PLATEAU** 

**UPPER BAND** 

ANTERIOR WITH CONTACT (!)

**LOWER BAND** 

ANTERIOR WITH CONTACT (!)

| 1/2 LINGUAL<br>WITH CONTACT |
|-----------------------------|
|                             |
|                             |