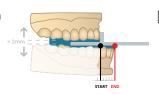

## **USE OPTIMAL VALUES\***

Yes \* If YES checked, skip to section 5.

**UPPER PLATEAU** 

**UPPER BAND** 

ANTERIOR WITH CONTACT (!)

**LOWER BAND** 

ANTERIOR WITH CONTACT (!)

| 1/2 LINGUAL<br>WITH CONTACT |
|-----------------------------|
|                             |
|                             |