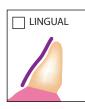

## **USE OPTIMAL VALUES\***

Yes \* If YES checked, skip to section 5.

**UPPER PLATEAU** 

**UPPER BAND** 

ANTERIOR WITH CONTACT (!)

**LOWER BAND** 

ANTERIOR WITH CONTACT (!)

| 1/2 LINGUAL<br>WITH CONTACT |
|-----------------------------|
|                             |
|                             |