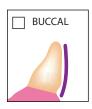

## **USE OPTIMAL VALUES\***

Yes \* If YES checked, skip to section 5.

**UPPER PLATEAU** 

**UPPER BAND** 

ANTERIOR WITH CONTACT (!)

**LOWER BAND** 

ANTERIOR WITH CONTACT (!)

| 1/2 LINGUAL<br>WITH CONTACT |
|-----------------------------|
|                             |
|                             |