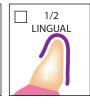

## **USE OPTIMAL VALUES\***

Yes \* If YES checked, skip to section 5.

**UPPER PLATEAU** 

**UPPER BAND** 

ANTERIOR WITH CONTACT (!)

**LOWER BAND** 

ANTERIOR WITH CONTACT (!)

| 1/2 LINGUAL<br>WITH CONTACT |
|-----------------------------|
|                             |
|                             |